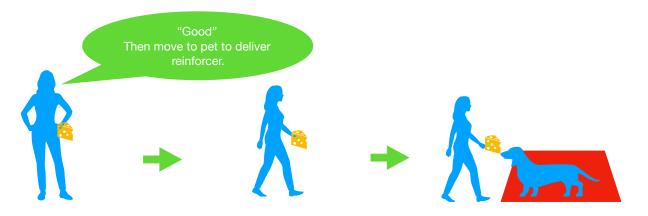

**Duration Marker:** Mark the behaviour you like "Good", "Nice", "brava", "Coo" and deliver reinforcement to the pet in a way that does not encourage movement out of the position they are in.

Consequence, pet continues the captured or cued behaviour even after reinforcer is delivered. ex. Stays in heel, sit, sustained target etc in anticipation of "Active" or "Release" Marker.