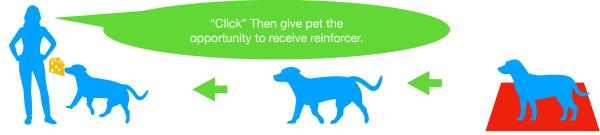

Active or Relationship Building Marker: Mark the behaviour you like "Click, "Yup" "Yes" then the pet moves to you for reinforcer. Can be followed by play, chase, party or other reinforcers for the pet.

Consequence, can encourage more activity or excitement for the captured or cued behaviour.