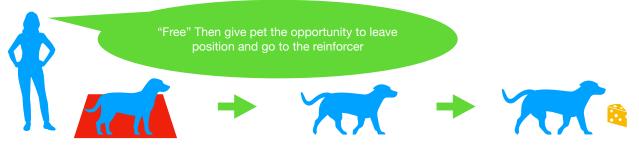

## **Release Marker:**

Mark the behaviour you like "Okay" "Free" "Done" then allow the pet to access something they want. Consequence, the pet listens to cue or offers behaviour because it results in access to an outside reinforcer like going out the door, greeting a friend, running free off leash or accessing a treat you dropped on the ground.